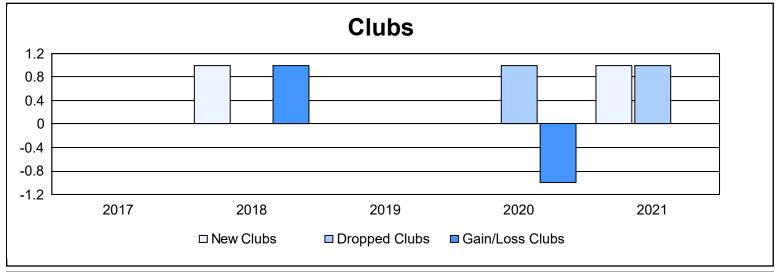

District 5M 7 As of June 2021 Cumulative

| Year      | New<br>Clubs | Dropped<br>Clubs | Gain/<br>Loss<br>Clubs | New<br>Members | Charter<br>Members | Reinstate<br>Members | Transfer<br>Members | Total<br>Member<br>Added | Total<br>Members<br>Dropped | Gain/<br>Loss<br>Members |
|-----------|--------------|------------------|------------------------|----------------|--------------------|----------------------|---------------------|--------------------------|-----------------------------|--------------------------|
| 2016-2017 | 0            | 0                | 0                      | 173            | 0                  | 10                   | 8                   | 191                      | 201                         | -10                      |
| 2017-2018 | 1            | 0                | 1                      | 199            | 26                 | 7                    | 6                   | 238                      | 229                         | 9                        |
| 2018-2019 | 0            | 0                | 0                      | 186            | 3                  | 5                    | 17                  | 211                      | 211                         | 0                        |
| 2019-2020 | 0            | 1                | -1                     | 121            | 0                  | 8                    | 15                  | 144                      | 230                         | -86                      |
| 2020-2021 | 1            | 1                | 0                      | 81             | 17                 | 14                   | 3                   | 115                      | 215                         | -100                     |
| Average   | 0            | 0                | 0                      | 152            | 9                  | 9                    | 10                  | 180                      | 217                         | -37                      |