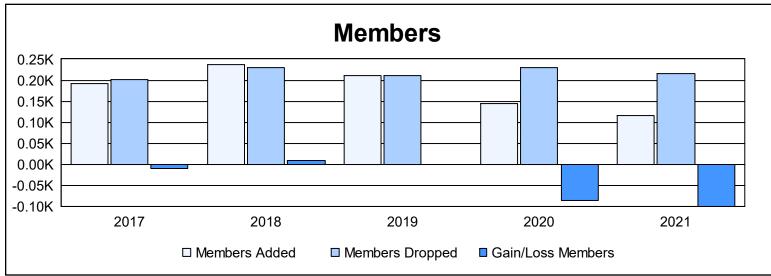

District 5M 7 As of June 2021 Cumulative

| Year      | New<br>Clubs | Dropped<br>Clubs | Gain/<br>Loss<br>Clubs | New<br>Members | Charter<br>Members | Reinstate<br>Members | Transfer<br>Members | Total<br>Member<br>Added | Total<br>Members<br>Dropped | Gain/<br>Loss<br>Members |
|-----------|--------------|------------------|------------------------|----------------|--------------------|----------------------|---------------------|--------------------------|-----------------------------|--------------------------|
| 2016-2017 | 0            | 0                | 0                      | 173            | 0                  | 10                   | 8                   | 191                      | 201                         | -10                      |
| 2017-2018 | 1            | 0                | 1                      | 199            | 26                 | 7                    | 6                   | 238                      | 229                         | 9                        |
| 2018-2019 | 0            | 0                | 0                      | 186            | 3                  | 5                    | 17                  | 211                      | 211                         | 0                        |
| 2019-2020 | 0            | 1                | -1                     | 121            | 0                  | 8                    | 15                  | 144                      | 230                         | -86                      |
| 2020-2021 | 1            | 1                | 0                      | 81             | 17                 | 14                   | 3                   | 115                      | 215                         | -100                     |
| Average   | 0            | 0                | 0                      | 152            | 9                  | 9                    | 10                  | 180                      | 217                         | -37                      |